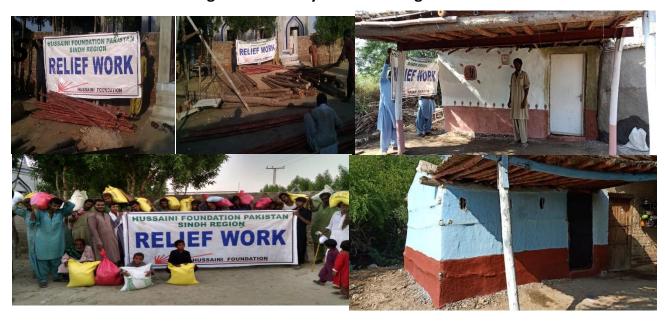

# RATION PACKAGE FOR RAIN/FLOOD AFFECTEES (2020) SPONSORED BY HUSSAINI FOUNDATION (SINDH) / PUNJAB

# RATION PACKAGE FOR RAIN/FLOOD AFFECTEES (2020) SPONSORED BY COMFORT AID INTERNATIONAL (SINDH)

After the scary rainfall in Mirpur khas Distric and South Region of Sindh, Hussaini Foundation Pakistan with the worthy support of its donors, started distributing Ration to the doorsteps of the needy families.

We have covered about 13 villages yet. Below is the detail of villages and number of families.

Their muddy houses are is under water. Landlords of the areas are de-watering their fields by pumping water to the poor villagers to save their fertile lands. That worsened the life of these 15 families. Now the water is everywhere around their houses. They have to go through the hot stinky water whenever they come in or out of their houses.