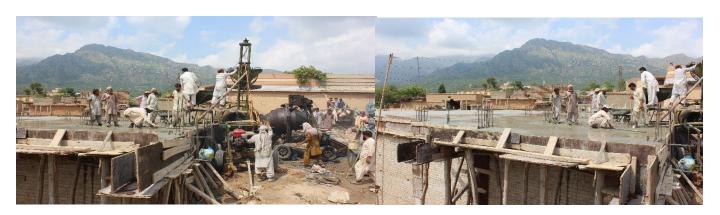

#### **KOHAT - KPK**

We are pleased to inform you that the BASEMENT ROOF LANTER has been laid down on Sunday 23<sup>rd</sup> August 2020 completely.

On 14th of Muharam the ground floor construction have been started.

In Sha Allah now the work will be done smoothly and efficiently.

You are therefore requested to please help us financially so that we may be able to keep continue the construction work smoothly.

Some photographs of the work on the day are forwarded for your satisfaction.