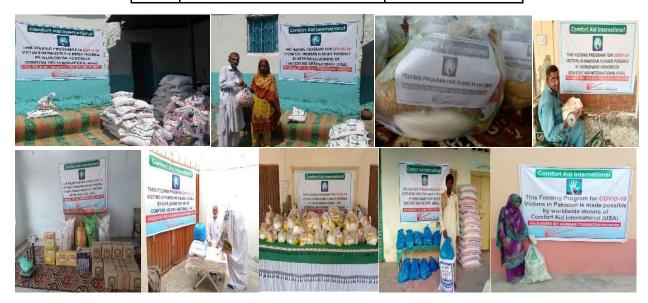

# RATION PACKAGE IN AFFECTED AREAS COVID-19 SPONSORED BY COMFORT AID INTERNATIONAL - USA

The poor people, who were already struck by the devastation of COVID-19, were hit again by torrential rains & floods. Donations by CAI brought a great relief to these calamities hit poor people who had all the appreciations and prayers for the donors. As the effected families were large in numbers, only a part of affected people could be helped. The bare minimum items of most needed rations were included in the package and were delivered at their door steps. Rations were distributed to 400 families of Tehsil Khanpur, District Rahim Yar Khan (Southern Punjab).

COVID-19 created a very serious problem for the low paid / daily wagers. They lost whatever little means of earning they had. Financial support by CAI was a great relief for them. Every beneficiary greatly appreciated the Nobel effort of CAI & prayed for them. Area wise distribution is given below:

| S.<br>NO. | SECTOR                    | BENEFICIARIES |
|-----------|---------------------------|---------------|
| 1.        | District Dera Ismail Khan | 50            |
| 2.        | District Dear Ghazi Khan  | 50            |
| 3.        | Tehsil Kot Addu, District | 50            |
|           | Muzaffargarh              |               |
| 4.        | District Laiyyah          | 50            |
| 5.        | District Rahim Yar Khan   | 100           |
| 6.        | Tehsil Khanpur, District  | 50            |
|           | Rahim Yar Khan            |               |
| 7.        | Islamabad                 | 50            |
|           | TOTAL                     | 400           |