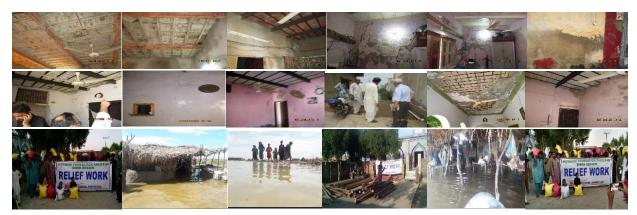

# **CURRENT MONSOON RAIN DISASTER INTERIOR (SINDH)-(PAKISTAN)**

## **LOW COST HOUSING PROJECTS:**

The recent Monsoon rain has affected the country of Pakistan, Hussaini Foundation representatives visit the part of the Interior Sindh where family members live and have been affected. All the houses need work immediately.

Hussaini Foundation has decided to support the affected families. We appeal for US\$200/- (US Dollar two hundred only) for each family. (Approx. over 700 affected families)

The funds will be required to meet all the repair work which and will also cover the cost for purchasing of raw material / transporters / Labour cost / etc...