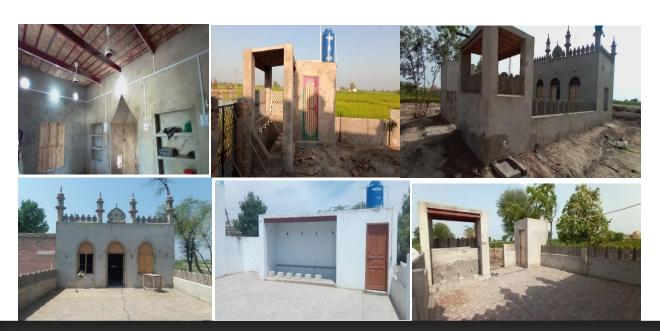

|  |     |       |           | Material | 54,440.00 |
|      |                         |  |     |       |           | Labour   | 5,880.00  |
|      |                         |  |     |       |           | Total    | 60,320.00 |



We appeal to support each effected family for US\$200/-. The donation will cover the cost of purchases of main material and balance will be contributed by the effected families. This type of house will last anywhere between 5 to 7 years.

Provision of typical lower Sindh shelters made of wooden sticks & straws plastered with mud. these kind of shelters are cheaper than that of cemented & locals also intend to have the same as their refuge immediately after receding the rain water.



# Masajid & Wazu khana construction in various areas of Sindh.



# **BANK ACCOUNT DETAILS**

Title: **HUSSAINI FOUNDATION** A/C No: **1054-0081-001200-01-6** 

Bank Al-Habib Ltd. Tariq Rd. Branch, Karachi.

**IBAN: PK10BAHL1054008100120001** Swift Code: BAHLPKKA