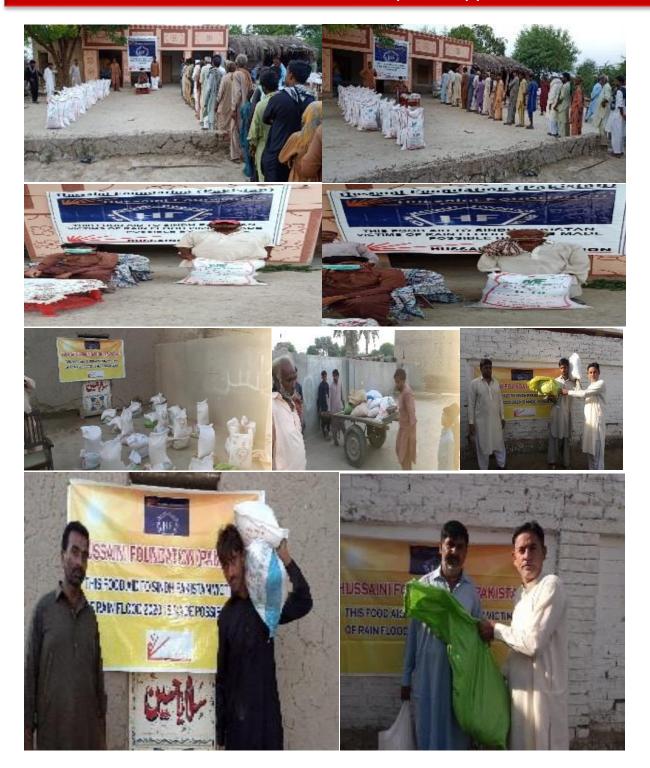

# RATION PACKAGE FOR RAIN/FLOOD AFFECTEES (2020) SPONSORED BY HUSSAINI FOUNDATION (SINDH) / PUNJAB

# RATION PACKAGE FOR RAIN/FLOOD AFFECTEES (2020) SPONSORED BY COMFORT AID INTERNATIONAL (SINDH)

After the scary rainfall in Mirpur khas Distric and South Region of Sindh, Hussaini Foundation Pakistan with the worthy support of its donors, started distributing Ration to the doorsteps of the needy families.

We have covered about 13 villages yet. Below is the detail of villages and number of families.

Their muddy houses are is under water. Landlords of the areas are de-watering their fields by pumping water to the poor villagers to save their fertile lands. That worsened the life of these 15 families. Now the water is everywhere around their houses. They have to go through the hot stinky water whenever they come in or out of their houses.