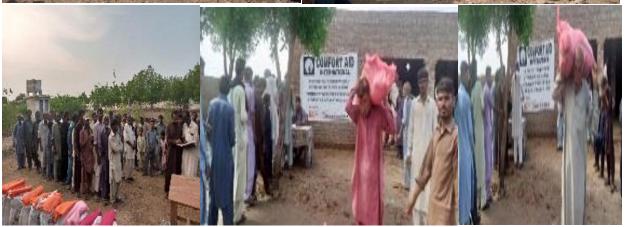

# RATION PACKAGE IN AFFECTED AREAS COVID-19 SPONSORED BY COMFORT AID INTERNATIONAL - USA

The poor people, who were already struck by the devastation of COVID-19, were hit again by torrential rains & floods. Donations by CAI brought a great relief to these calamities hit poor people who had all the appreciations and prayers for the donors. As the effected families were large in numbers, only a part of affected people could be helped. The bare minimum items of most needed rations were included in the package and were delivered at their door steps. Rations were distributed to 400 families of Tehsil Khanpur, District Rahim Yar Khan (Southern Punjab).

COVID-19 created a very serious problem for the low paid / daily wagers. They lost whatever little means of earning they had. Financial support by CAI was a great relief for them. Every beneficiary greatly appreciated the Nobel effort of CAI & prayed for them. Area wise distribution is given below:

| S.<br>NO. | SECTOR                    | BENEFICIARIES |
|-----------|---------------------------|---------------|
| 1.        | District Dera Ismail Khan | 50            |
| 2.        | District Dear Ghazi Khan  | 50            |
| 3.        | Tehsil Kot Addu, District | 50            |
|           | Muzaffargarh              |               |
| 4.        | District Laiyyah          | 50            |
| 5.        | District Rahim Yar Khan   | 100           |
| 6.        | Tehsil Khanpur, District  | 50            |
|           | Rahim Yar Khan            |               |
| 7.        | Islamabad                 | 50            |
|           | TOTAL                     | 400           |