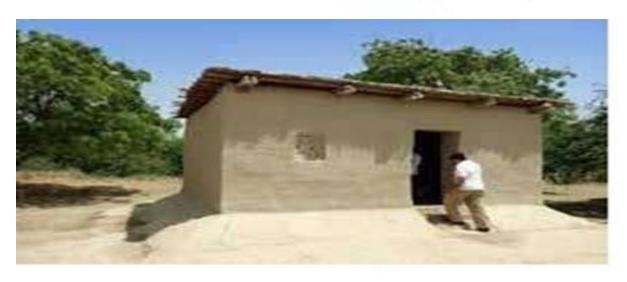

#### Shelter Room 12 x 14 ( Thatched Roof mud bricks masonary)

We appeal to support each effected family for US\$200/-. The donation will cover the cost of purchases of main material and balance will be contributed by the effected families. This type of house will last anywhere between 5 to 7 years.

Provision of typical lower Sindh shelters made of wooden sticks & straws plastered with mud. these kind of shelters are cheaper than that of cemented & locals also intend to have the same as their refuge immediately after receding the rain water.