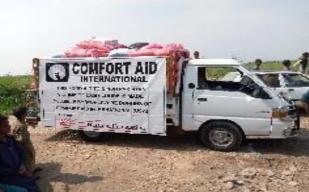

# RATION PACKAGE IN AFFECTED AREAS COVID-19 SPONSORED BY COMFORT AID INTERNATIONAL - USA

The poor people, who were already struck by the devastation of COVID-19, were hit again by torrential rains & floods. Donations by CAI brought a great relief to these calamities hit poor people who had all the appreciations and prayers for the donors. As the effected families were large in numbers, only a part of affected people could be helped. The bare minimum items of most needed rations were included in the package and were delivered at their door steps. Rations were distributed to 400 families of Tehsil Khanpur, District Rahim Yar Khan (Southern Punjab).

COVID-19 created a very serious problem for the low paid / daily wagers. They lost whatever little means of earning they had. Financial support by CAI was a great relief for them. Every beneficiary greatly appreciated the Nobel effort of CAI & prayed for them. Area wise distribution is given below: